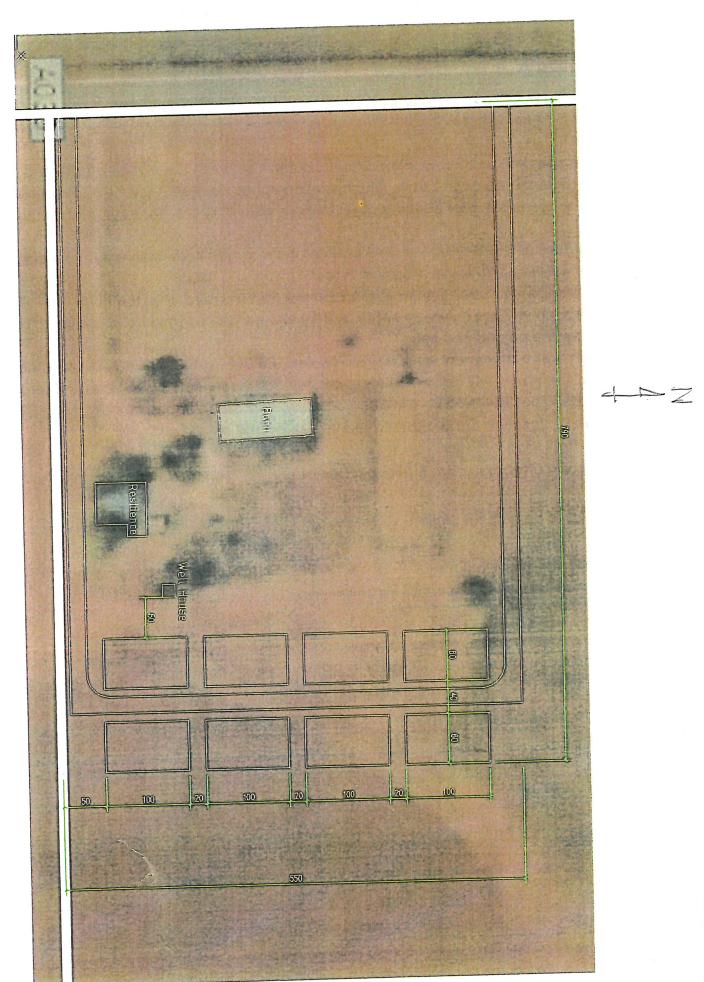

Suzanne Dome - Resident: I emailed you ahead of time to give you the sources that I use in the creation of my current document and the light and odor mitigation protocols that are suggested by industry experts. The reason for their appeal states that "unnecessary restrictions on land use in a farming community endanger the value of all the properties in Estancia Valley". The entire purpose of zoning ordinances is to protect the nature and quality of the land, prevent pollution, and stop large industries from encroaching on residences. The ordinance in question, Section 21D which was last revised on April 23, 2008, was correctly interpreted. The application and appeal contain vague, misleading, or contradictory information and some simple false claims. One such false claim is that the facility will be in the center of the property. That's 42, 70 x 30-foot hoop houses five feet apart, plus the existing structure, three 50 x 160-foot metal warehouses, parking, and a dumpster. Their diagram, on its own, proves that the buildings will not be centered, as the applicant claims, and the applicant has not indicated they are buying more land than the known parcel. The buildings would be 10 feet away from one property line and 60 feet from another.

Furthermore, when it comes to odor, the applicant states, "The facility is in the center of our properties, and all processing and packaging will be completed inside the warehouse. This will limit odor drift to neighboring parcels." Then attached a facility odor mitigation policies document with the documentation for the fan infiltration system they plan to use. Others here have already or will be addressing the technology they are proposing to use for the warehouses. I will leave it up to them. As for the statement about the facility being in the center of the properties, the Eckles have three properties for sale, and based on the wording, it would be safe to assume that all three are involved here. The conditional use is only for the centermost property where the grow facility will be located. However, the applicant's documentation shows that the warehouses and greenhouses will be 60 feet from the western property boundary on a square 30-acre lot. Unless the directly adjacent western property, which is currently owned by Stanfill, Andrew, and Mary Trust from Albuquerque, which is also for sale, then the grow and processing facilities are nowhere close to being located at the center of their properties. Stanfield, Andrew, and Mary's trust are not listed in the appeal as an aggrieved party, so it would be logical to assume their property is not involved. I handed out a map showing where the applicant's property is located, labeled all property that are included in the sale to the applicant where the hoop greenhouses and warehouses will be located on the property, as well as marked all houses in the area.