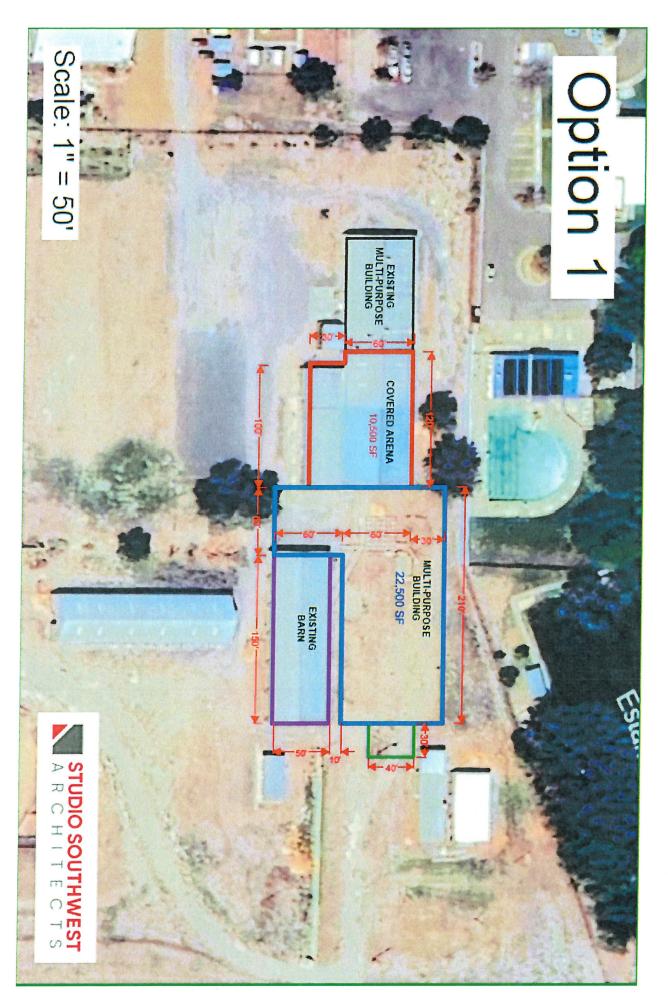

### 11. APPROVALS

- A. Grants: Request Direction on Final Design for the New Torrance County Administrative Office Based on Design Options Provide by the Project Architect, Wilson and Company.
- **B. Grants:** Request Direction on Final Design for the Torrance County Fairgrounds Based on Design Options Provided by the Project Architect, Studio Southwest Architects.
- C. Emergency Management: Request Approval of the FY2024 Emergency
  Management Performance Grant (EMPG) in the Amount of \$51,058.00 with a Local Match of \$51,058.00. EMPG Reimburses 50% of Salary and Benefits for Emergency Management Specialist.
- D. Emergency Management: Request Approval for FY2024 State Homeland Security Grant Program (SHSGP) Funding in the Amount of \$290,300.00 with No Match Requirement.
- **E. Finance:** Request Approval of New Finance Manager Job Position, Job Description, and Approval of Proposed Annual Salary Range (\$56,000.00 to \$60,000.00).
- Finance: Request Approval of Salary Increase for Assistant Finance Director to \$62,000 Due to Increased Managerial Duties and Salary Compaction, as a Result of the Reorganization of the Torrance County Finance Department.
- **G. Finance:** Request Approval for Payment of an Unauthorized Purchase to Pitney Bowes in the Amount of \$132.78 for Invoice Number 1026197229 for Tape Strips for the Postage Machine.
- H. Grants: Request Approval of Grant Agreement from the New Mexico Department of Finance and Administration Local DWI Program in the Amount \$142,393.97, and Approval of Required Match Funding in the Amount of \$15,821.55 for a Total Grant Amount of \$158,215.52, for Education, Outreach, Prevention, and Enforcement of DWI.
- I. Road Department: Request Change Order Approval for Purchase Order Number 24-000474 to Melloy Dodge in the Amount of \$4,306.92 for Vehicle Diagnostics and Repairs.
- J. Finance: Request Approval for 2025 Payroll/Holiday Calendar.
- **K. Clerk:** Torrance County Board of Commissioners Convene as County Canvassing Board to Review and Certify the Canvass of the 2024 Local Election.
- L. Planning and Zoning: (PUBLIC HEARING) Continuation of Appeal of the Decision by the Planning & Zoning Board to deny the Quick Grow, LLC, Application for a Conditional Use: Commercial Greenhouse Operation. The Subject Property is Described as Tract A with in the SW4, Section 32, T.6N., R.8E., NMPM known as 70 Akin Farm Rd N.