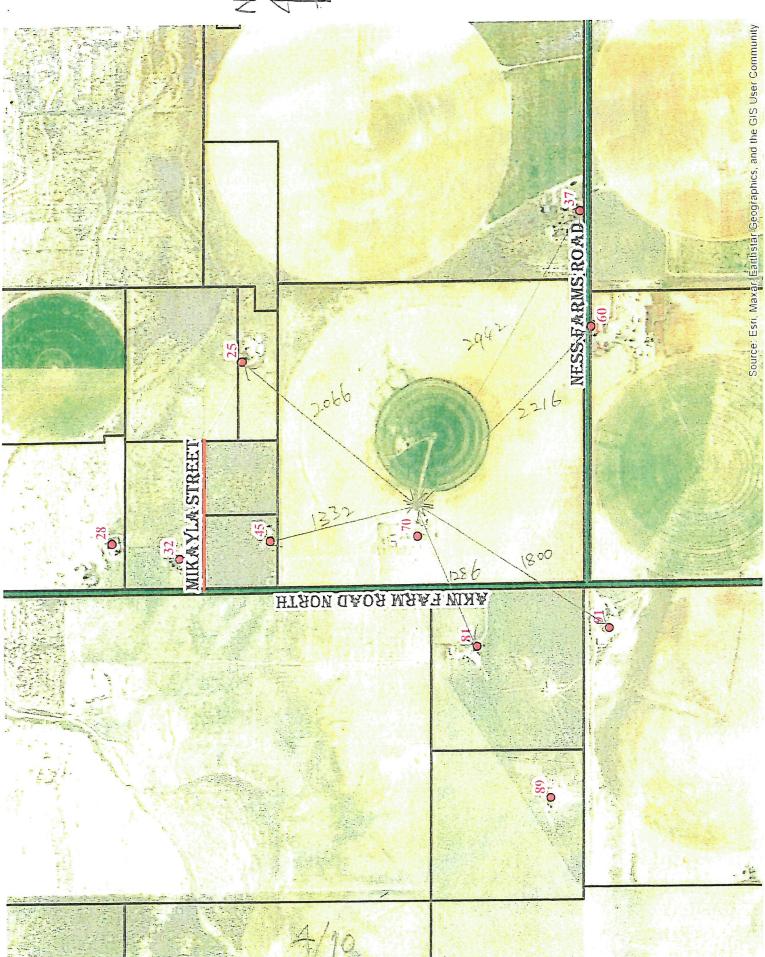

Furthermore, when it comes to odor, the applicant states, "The facility is in the center of our properties, and all processing and packaging will be completed inside the warehouse. This will limit odor drift to neighboring parcels." Then attached a facility odor mitigation policies document with the documentation for the fan infiltration system they plan to use. Others here have already or will be addressing the technology they are proposing to use for the warehouses. I will leave it up to them. As for the statement about the facility being in the center of the properties, the Eckles have three properties for sale, and based on the wording, it would be safe to assume that all three are involved here. The conditional use is only for the centermost property where the grow facility will be located. However, the applicant's documentation shows that the warehouses and greenhouses will be 60 feet from the western property boundary on a square 30-acre lot. Unless the directly adjacent western property, which is currently owned by Stanfill, Andrew, and Mary Trust from Albuquerque, which is also for sale, then the grow and processing facilities are nowhere close to being located at the center of their properties. Stanfield, Andrew, and Mary's trust are not listed in the appeal as an aggrieved party, so it would be logical to assume their property is not involved. I handed out a map showing where the applicant's property is located, labeled all property that are included in the sale to the applicant where the hoop greenhouses and warehouses will be located on the property, as well as marked all houses in the area.