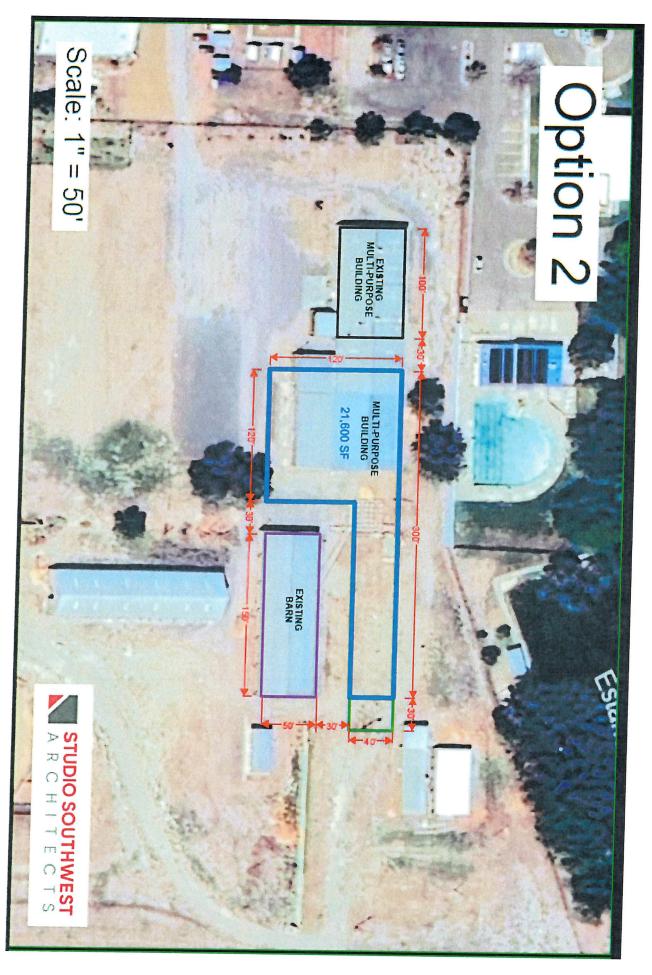

### 11. APPROVALS

- A. Grants: Request Direction on Final Design for the New Torrance County Administrative Office Based on Design Options Provide by the Project Architect, Wilson and Company.
- **B. Grants:** Request Direction on Final Design for the Torrance County Fairgrounds Based on Design Options Provided by the Project Architect, Studio Southwest Architects.
- C. Emergency Management: Request Approval of the FY2024 Emergency
  Management Performance Grant (EMPG) in the Amount of \$51,058.00 with a Local Match of \$51,058.00. EMPG Reimburses 50% of Salary and Benefits for Emergency Management Specialist.
- D. Emergency Management: Request Approval for FY2024 State Homeland Security Grant Program (SHSGP) Funding in the Amount of \$290,300.00 with No Match Requirement.
- **E. Finance:** Request Approval of New Finance Manager Job Position, Job Description, and Approval of Proposed Annual Salary Range (\$56,000.00 to \$60,000.00).
- Finance: Request Approval of Salary Increase for Assistant Finance Director to \$62,000 Due to Increased Managerial Duties and Salary Compaction, as a Result of the Reorganization of the Torrance County Finance Department.
- **G. Finance:** Request Approval for Payment of an Unauthorized Purchase to Pitney Bowes in the Amount of \$132.78 for Invoice Number 1026197229 for Tape Strips for the Postage Machine.
- H. Grants: Request Approval of Grant Agreement from the New Mexico Department of Finance and Administration Local DWI Program in the Amount \$142,393.97, and Approval of Required Match Funding in the Amount of \$15,821.55 for a Total Grant Amount of \$158,215.52, for Education, Outreach, Prevention, and Enforcement of DWI.
- I. Road Department: Request Change Order Approval for Purchase Order Number 24-000474 to Melloy Dodge in the Amount of \$4,306.92 for Vehicle Diagnostics and Repairs.
- J. Finance: Request Approval for 2025 Payroll/Holiday Calendar.
- **K. Clerk:** Torrance County Board of Commissioners Convene as County Canvassing Board to Review and Certify the Canvass of the 2024 Local Election.
- L. Planning and Zoning: (PUBLIC HEARING) Continuation of Appeal of the Decision by the Planning & Zoning Board to deny the Quick Grow, LLC, Application for a Conditional Use: Commercial Greenhouse Operation. The Subject Property is Described as Tract A with in the SW4, Section 32, T.6N., R.8E., NMPM known as 70 Akin Farm Rd N.