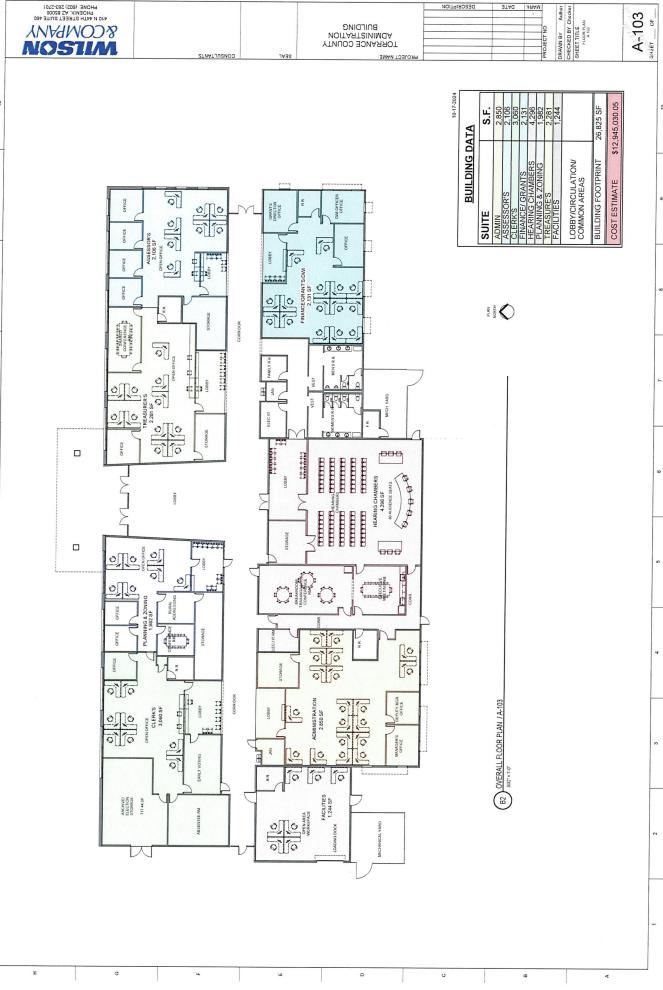

### 11. APPROVALS

- A. Grants: Request Direction on Final Design for the New Torrance County Administrative Office Based on Design Options Provide by the Project Architect, Wilson and Company.
- **B. Grants:** Request Direction on Final Design for the Torrance County Fairgrounds Based on Design Options Provided by the Project Architect, Studio Southwest Architects.
- C. Emergency Management: Request Approval of the FY2024 Emergency
  Management Performance Grant (EMPG) in the Amount of \$51,058.00 with a Local Match of \$51,058.00. EMPG Reimburses 50% of Salary and Benefits for Emergency Management Specialist.
- D. Emergency Management: Request Approval for FY2024 State Homeland Security Grant Program (SHSGP) Funding in the Amount of \$290,300.00 with No Match Requirement.
- **E. Finance:** Request Approval of New Finance Manager Job Position, Job Description, and Approval of Proposed Annual Salary Range (\$56,000.00 to \$60,000.00).
- Finance: Request Approval of Salary Increase for Assistant Finance Director to \$62,000 Due to Increased Managerial Duties and Salary Compaction, as a Result of the Reorganization of the Torrance County Finance Department.
- **G. Finance:** Request Approval for Payment of an Unauthorized Purchase to Pitney Bowes in the Amount of \$132.78 for Invoice Number 1026197229 for Tape Strips for the Postage Machine.
- H. Grants: Request Approval of Grant Agreement from the New Mexico Department of Finance and Administration Local DWI Program in the Amount \$142,393.97, and Approval of Required Match Funding in the Amount of \$15,821.55 for a Total Grant Amount of \$158,215.52, for Education, Outreach, Prevention, and Enforcement of DWI.
- I. Road Department: Request Change Order Approval for Purchase Order Number 24-000474 to Melloy Dodge in the Amount of \$4,306.92 for Vehicle Diagnostics and Repairs.
- J. Finance: Request Approval for 2025 Payroll/Holiday Calendar.
- **K. Clerk:** Torrance County Board of Commissioners Convene as County Canvassing Board to Review and Certify the Canvass of the 2024 Local Election.
- L. Planning and Zoning: (PUBLIC HEARING) Continuation of Appeal of the Decision by the Planning & Zoning Board to deny the Quick Grow, LLC, Application for a Conditional Use: Commercial Greenhouse Operation. The Subject Property is Described as Tract A with in the SW4, Section 32, T.6N., R.8E., NMPM known as 70 Akin Farm Rd N.