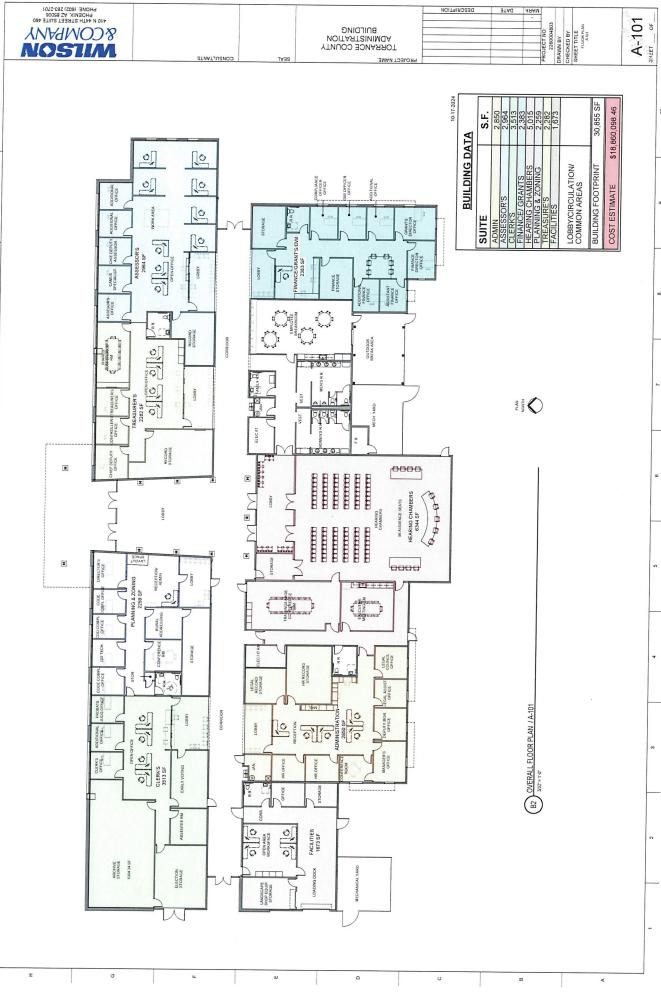

### 11. APPROVALS

- A. Grants: Request Direction on Final Design for the New Torrance County Administrative Office Based on Design Options Provide by the Project Architect, Wilson and Company.
- **B. Grants:** Request Direction on Final Design for the Torrance County Fairgrounds Based on Design Options Provided by the Project Architect, Studio Southwest Architects.
- C. Emergency Management: Request Approval of the FY2024 Emergency
  Management Performance Grant (EMPG) in the Amount of \$51,058.00 with a Local Match of \$51,058.00. EMPG Reimburses 50% of Salary and Benefits for Emergency Management Specialist.
- D. Emergency Management: Request Approval for FY2024 State Homeland Security Grant Program (SHSGP) Funding in the Amount of \$290,300.00 with No Match Requirement.
- **E. Finance:** Request Approval of New Finance Manager Job Position, Job Description, and Approval of Proposed Annual Salary Range (\$56,000.00 to \$60,000.00).
- Finance: Request Approval of Salary Increase for Assistant Finance Director to \$62,000 Due to Increased Managerial Duties and Salary Compaction, as a Result of the Reorganization of the Torrance County Finance Department.
- **G. Finance:** Request Approval for Payment of an Unauthorized Purchase to Pitney Bowes in the Amount of \$132.78 for Invoice Number 1026197229 for Tape Strips for the Postage Machine.
- H. Grants: Request Approval of Grant Agreement from the New Mexico Department of Finance and Administration Local DWI Program in the Amount \$142,393.97, and Approval of Required Match Funding in the Amount of \$15,821.55 for a Total Grant Amount of \$158,215.52, for Education, Outreach, Prevention, and Enforcement of DWI.
- I. Road Department: Request Change Order Approval for Purchase Order Number 24-000474 to Melloy Dodge in the Amount of \$4,306.92 for Vehicle Diagnostics and Repairs.
- J. Finance: Request Approval for 2025 Payroll/Holiday Calendar.
- **K. Clerk:** Torrance County Board of Commissioners Convene as County Canvassing Board to Review and Certify the Canvass of the 2024 Local Election.
- L. Planning and Zoning: (PUBLIC HEARING) Continuation of Appeal of the Decision by the Planning & Zoning Board to deny the Quick Grow, LLC, Application for a Conditional Use: Commercial Greenhouse Operation. The Subject Property is Described as Tract A with in the SW4, Section 32, T.6N., R.8E., NMPM known as 70 Akin Farm Rd N.