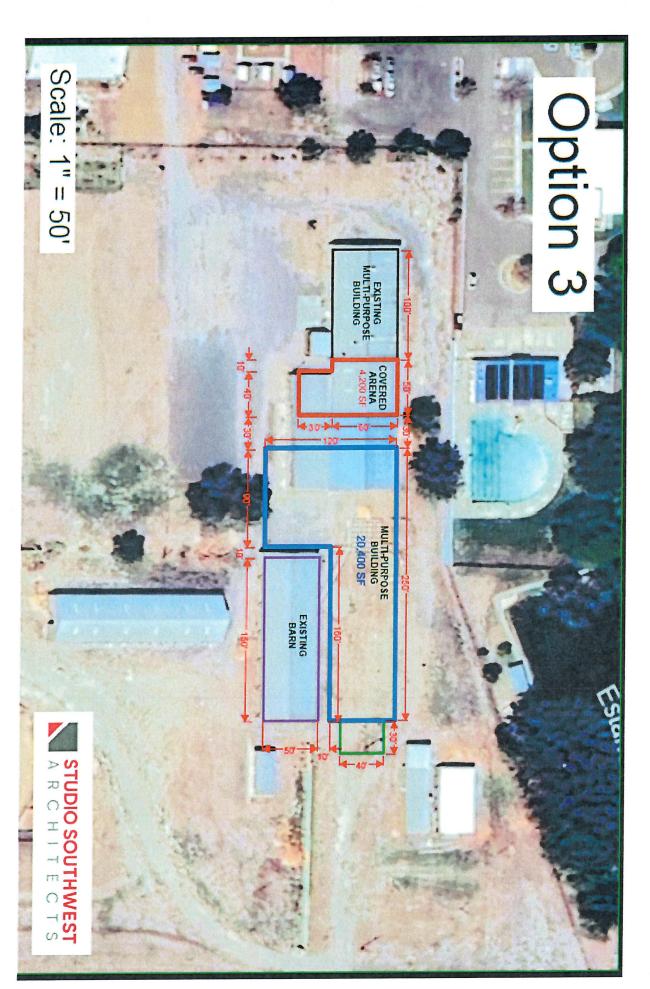

### 11. APPROVALS

- A. Grants: Request Direction on Final Design for the New Torrance County Administrative Office Based on Design Options Provide by the Project Architect, Wilson and Company.
- **B. Grants:** Request Direction on Final Design for the Torrance County Fairgrounds Based on Design Options Provided by the Project Architect, Studio Southwest Architects.
- C. Emergency Management: Request Approval of the FY2024 Emergency
  Management Performance Grant (EMPG) in the Amount of \$51,058.00 with a Local Match of \$51,058.00. EMPG Reimburses 50% of Salary and Benefits for Emergency Management Specialist.
- D. Emergency Management: Request Approval for FY2024 State Homeland Security Grant Program (SHSGP) Funding in the Amount of \$290,300.00 with No Match Requirement.
- **E. Finance:** Request Approval of New Finance Manager Job Position, Job Description, and Approval of Proposed Annual Salary Range (\$56,000.00 to \$60,000.00).
- Finance: Request Approval of Salary Increase for Assistant Finance Director to \$62,000 Due to Increased Managerial Duties and Salary Compaction, as a Result of the Reorganization of the Torrance County Finance Department.
- **G. Finance:** Request Approval for Payment of an Unauthorized Purchase to Pitney Bowes in the Amount of \$132.78 for Invoice Number 1026197229 for Tape Strips for the Postage Machine.
- H. Grants: Request Approval of Grant Agreement from the New Mexico Department of Finance and Administration Local DWI Program in the Amount \$142,393.97, and Approval of Required Match Funding in the Amount of \$15,821.55 for a Total Grant Amount of \$158,215.52, for Education, Outreach, Prevention, and Enforcement of DWI.
- I. Road Department: Request Change Order Approval for Purchase Order Number 24-000474 to Melloy Dodge in the Amount of \$4,306.92 for Vehicle Diagnostics and Repairs.
- J. Finance: Request Approval for 2025 Payroll/Holiday Calendar.
- **K. Clerk:** Torrance County Board of Commissioners Convene as County Canvassing Board to Review and Certify the Canvass of the 2024 Local Election.
- L. Planning and Zoning: (PUBLIC HEARING) Continuation of Appeal of the Decision by the Planning & Zoning Board to deny the Quick Grow, LLC, Application for a Conditional Use: Commercial Greenhouse Operation. The Subject Property is Described as Tract A with in the SW4, Section 32, T.6N., R.8E., NMPM known as 70 Akin Farm Rd N.