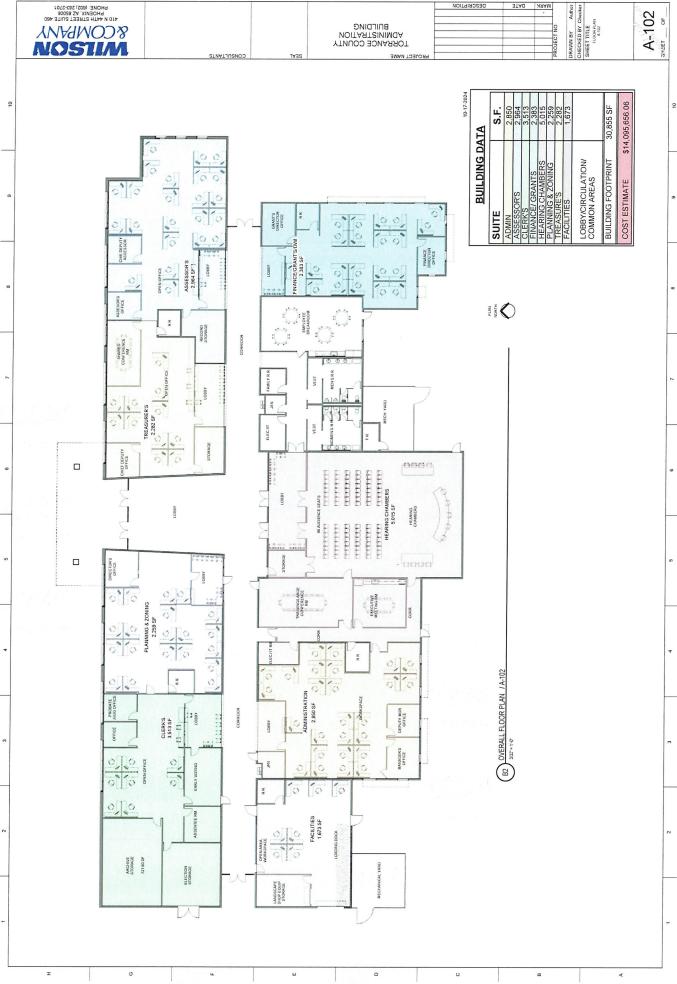

### 11. APPROVALS

- A. Grants: Request Direction on Final Design for the New Torrance County Administrative Office Based on Design Options Provide by the Project Architect, Wilson and Company.
- **B. Grants:** Request Direction on Final Design for the Torrance County Fairgrounds Based on Design Options Provided by the Project Architect, Studio Southwest Architects.
- C. Emergency Management: Request Approval of the FY2024 Emergency
  Management Performance Grant (EMPG) in the Amount of \$51,058.00 with a Local Match of \$51,058.00. EMPG Reimburses 50% of Salary and Benefits for Emergency Management Specialist.
- D. Emergency Management: Request Approval for FY2024 State Homeland Security Grant Program (SHSGP) Funding in the Amount of \$290,300.00 with No Match Requirement.
- **E. Finance:** Request Approval of New Finance Manager Job Position, Job Description, and Approval of Proposed Annual Salary Range (\$56,000.00 to \$60,000.00).
- Finance: Request Approval of Salary Increase for Assistant Finance Director to \$62,000 Due to Increased Managerial Duties and Salary Compaction, as a Result of the Reorganization of the Torrance County Finance Department.
- **G. Finance:** Request Approval for Payment of an Unauthorized Purchase to Pitney Bowes in the Amount of \$132.78 for Invoice Number 1026197229 for Tape Strips for the Postage Machine.
- H. Grants: Request Approval of Grant Agreement from the New Mexico Department of Finance and Administration Local DWI Program in the Amount \$142,393.97, and Approval of Required Match Funding in the Amount of \$15,821.55 for a Total Grant Amount of \$158,215.52, for Education, Outreach, Prevention, and Enforcement of DWI.
- I. Road Department: Request Change Order Approval for Purchase Order Number 24-000474 to Melloy Dodge in the Amount of \$4,306.92 for Vehicle Diagnostics and Repairs.
- J. Finance: Request Approval for 2025 Payroll/Holiday Calendar.
- **K. Clerk:** Torrance County Board of Commissioners Convene as County Canvassing Board to Review and Certify the Canvass of the 2024 Local Election.
- L. Planning and Zoning: (PUBLIC HEARING) Continuation of Appeal of the Decision by the Planning & Zoning Board to deny the Quick Grow, LLC, Application for a Conditional Use: Commercial Greenhouse Operation. The Subject Property is Described as Tract A with in the SW4, Section 32, T.6N., R.8E., NMPM known as 70 Akin Farm Rd N.