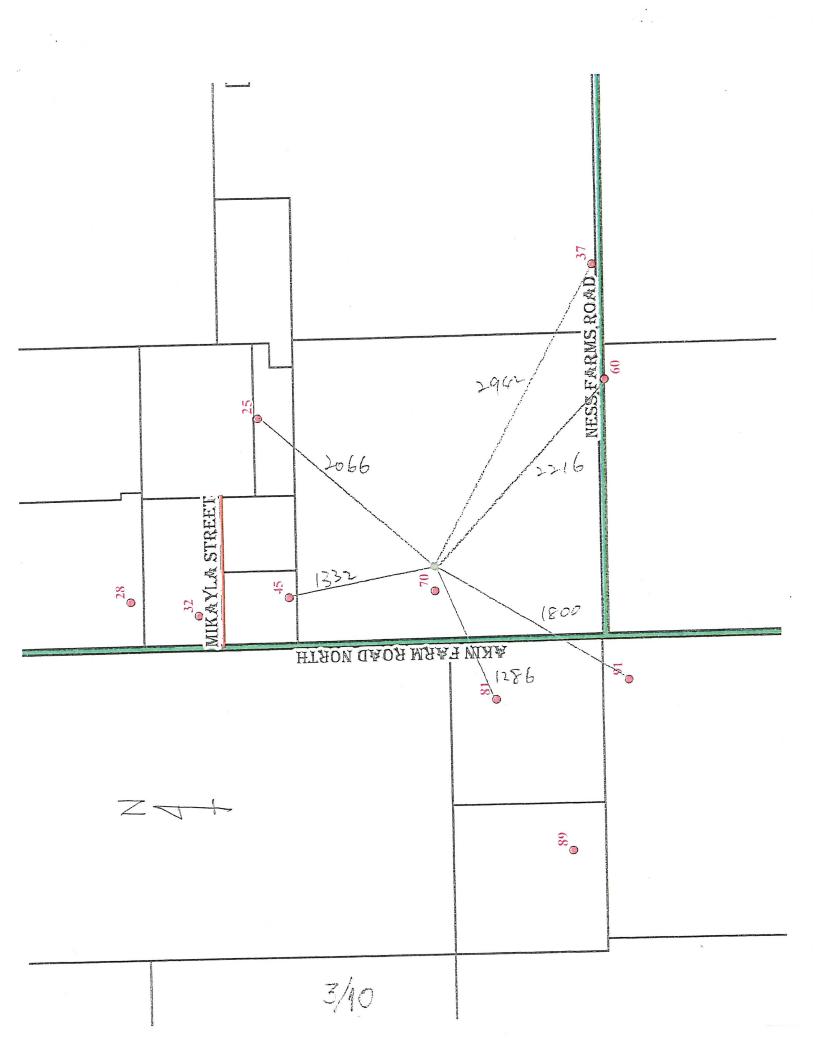

turnout lanes, etc., or to mitigate this hazard to residents and other existing road users. The guidelines for conditional use permits in Section 21-d it specifically mentions traffic control as a concern that should be considered by the Commission and addressed by the applicant. If the applicant does complete the purchase of this property, it will come with water rights, but it's not clear that the Office of the State Engineer knows that those rights have not been used in many years. The current and previous owners may not have met the requirements for demonstrating beneficial use to maintain those rights. Before making any decision to approve this conditional use permit, the Commission should exercise its authority under Section 23 of the Zoning Ordinance to refer to the Office of State Engineer for a formal review. Finally, I want to respond to the applicant's broad assertion that because "permissive uses on this land include the cultivation and harvesting of plants and croplands that this makes a commercial cannabis operation compatible with surrounding properties." Tt's not that the proposed facility is incompatible with the agricultural activities on neighboring properties, although some of my neighbors have described ways that it would be incompatible and impair a good rancher and farmers operation. The issue is that the proposed facility, which will likely have onerous odors and armed security guards, is incompatible with a relatively high density and proximity of homes, including those occupied by elderly residents and young children. The two closest homes are 1,000 feet and 1,500 feet from the proposed facility, and both have elderly residents. Two additional homes with multiple young children are located between 2,000 and 2,500 feet from the proposed structures.