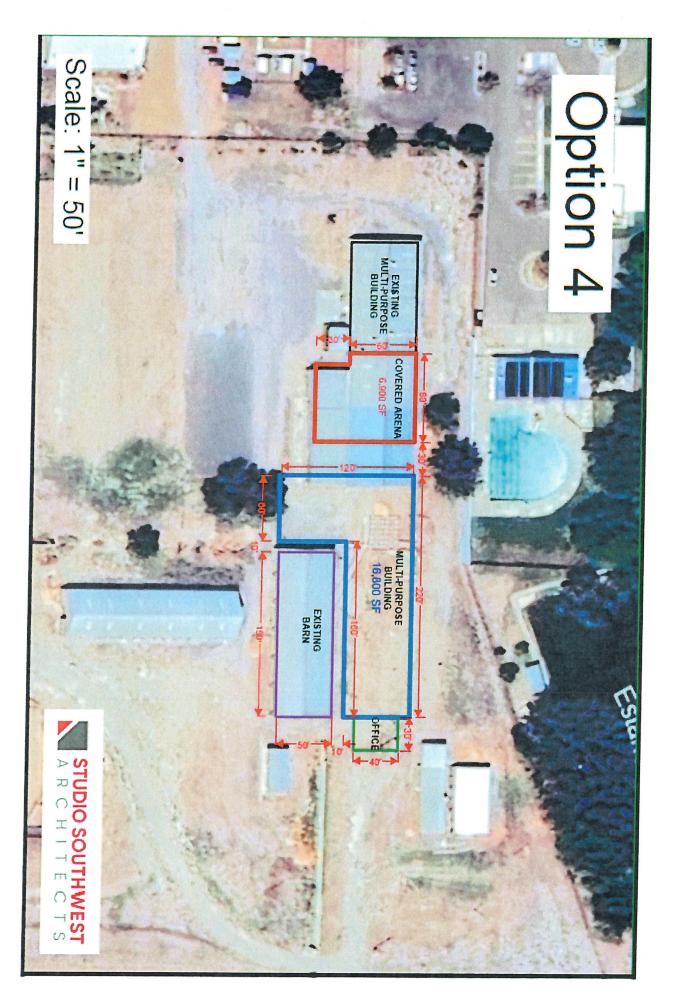

### 11. APPROVALS

- A. Grants: Request Direction on Final Design for the New Torrance County Administrative Office Based on Design Options Provide by the Project Architect, Wilson and Company.
- **B. Grants:** Request Direction on Final Design for the Torrance County Fairgrounds Based on Design Options Provided by the Project Architect, Studio Southwest Architects.
- C. Emergency Management: Request Approval of the FY2024 Emergency
  Management Performance Grant (EMPG) in the Amount of \$51,058.00 with a Local Match of \$51,058.00. EMPG Reimburses 50% of Salary and Benefits for Emergency Management Specialist.
- D. Emergency Management: Request Approval for FY2024 State Homeland Security Grant Program (SHSGP) Funding in the Amount of \$290,300.00 with No Match Requirement.
- **E. Finance:** Request Approval of New Finance Manager Job Position, Job Description, and Approval of Proposed Annual Salary Range (\$56,000.00 to \$60,000.00).
- Finance: Request Approval of Salary Increase for Assistant Finance Director to \$62,000 Due to Increased Managerial Duties and Salary Compaction, as a Result of the Reorganization of the Torrance County Finance Department.
- **G. Finance:** Request Approval for Payment of an Unauthorized Purchase to Pitney Bowes in the Amount of \$132.78 for Invoice Number 1026197229 for Tape Strips for the Postage Machine.
- H. Grants: Request Approval of Grant Agreement from the New Mexico Department of Finance and Administration Local DWI Program in the Amount \$142,393.97, and Approval of Required Match Funding in the Amount of \$15,821.55 for a Total Grant Amount of \$158,215.52, for Education, Outreach, Prevention, and Enforcement of DWI.
- I. Road Department: Request Change Order Approval for Purchase Order Number 24-000474 to Melloy Dodge in the Amount of \$4,306.92 for Vehicle Diagnostics and Repairs.
- J. Finance: Request Approval for 2025 Payroll/Holiday Calendar.
- **K. Clerk:** Torrance County Board of Commissioners Convene as County Canvassing Board to Review and Certify the Canvass of the 2024 Local Election.
- L. Planning and Zoning: (PUBLIC HEARING) Continuation of Appeal of the Decision by the Planning & Zoning Board to deny the Quick Grow, LLC, Application for a Conditional Use: Commercial Greenhouse Operation. The Subject Property is Described as Tract A with in the SW4, Section 32, T.6N., R.8E., NMPM known as 70 Akin Farm Rd N.